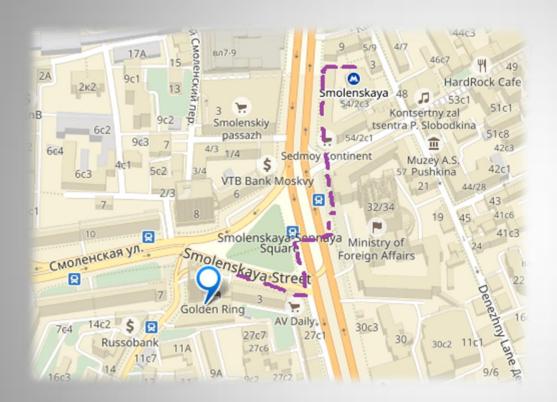

# **Walking Route**

5 minutes
walking from
"Smolenskaya"
Metro Station

Please refer to the scheme on the left