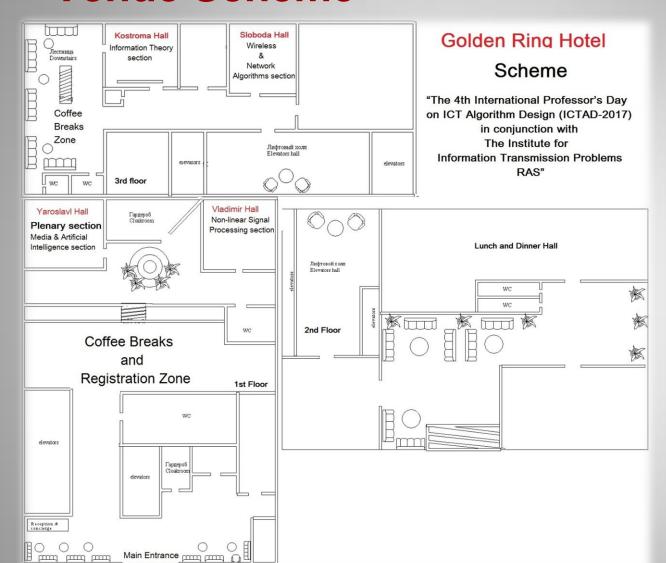

n a few steps from Smolenskaya metro station.

Distance from Hotel to: Kremlin and the Red Square — 10 min by car;

Kievsky railway station – 5 min by car.

Kievsky railroad station locates Aero express terminal which can take you to/from

Vnukovo airport.

#### **Golden Ring Hotel**

Address: 5 Smolenskaya street, Moscow, Russia, 119121

Tel.: +7-495-725-0145 / 0119 / 0303

Fax: +7-495-725-01-01

Web: www.hotel-goldenring.ru



# **Walking Route**



5 minutes
walking from
"Smolenskaya"
Metro Station

# **Parking Info**



For the convenience you can use the Tall underground parking service provided by The Hotel:

1 Hour cost – 200 RUB,

1 Day cost – 1500 RUB.

As alternative:
City Parking on the streets of Moscow:
60 RUB/hour

Please refer to the scheme on the left

## **Venue Scheme**













### **Contacts**

# In case of any questions and problems, please do not hesitate to contact us:

#### **Program issues:**

Vladimir Ivanov, tel. 89250081072, email: <u>Vladimir.Ivanov@huawei.com</u>

#### **Arrangement issues:**

Elena Barinova, tel. 89250082366, email: <u>Barinova.elena@huawei.com</u>

#### Taxi issues:

• Ekaterina Levitskaya, tel. 89175290509, email: Levitskaya. Ekaterina@huawei.com

# Thank you

www.huawei.com

Copyright©2011 Huawei Technologies Co., Ltd. All Rights Reserved.

The information in this document may contain predictive statements including, without limitation, statements regarding the future financial and operating results, future product portfolio, new technology, etc. There are a number of factors that could cause actual results and developm