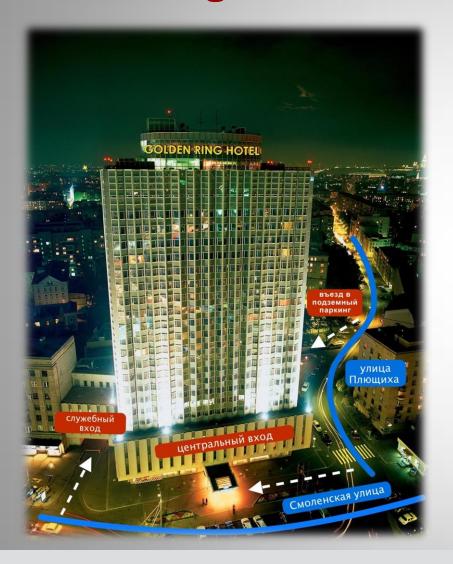

# **Parking Info**

For the convenience you can use the Tall underground parking service provided by The Hotel:

1 Hour cost – 200 RUB,

1 Day cost – 1500 RUB.

As alternative:
City Parking on the streets of Moscow:
60 RUB/hour

## **Venue Scheme**